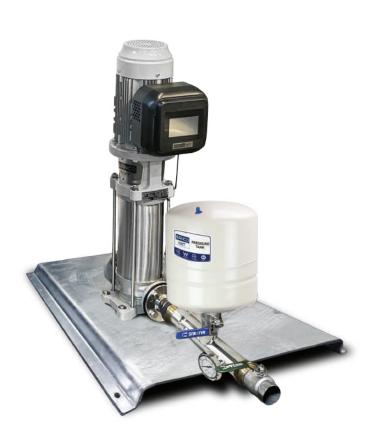

SUMMIT SERIES VERTICAL MULTISTAGE
DRIVE KIT

BIA-1VMS3/11T-DRIVE • 812399

#### INCLUDES

- VMS Pump
- NXT Drive (Variable Frequency Drive)
- Counter Flange (In DN25 to DN65)
- Fiber Gaskets to suit counter flanges
- Watermarked Spring Check Valve
- Manifold (304 Stainless Steel)
- Pressure Transducer
- 30 Bar Liquid Filled Pressure Gauge
- Galvanised Single/Double/Triple Base
- Ball Valve (304 Stainless Steel)
- Pressure Tank Included in Scope of Supply
- Braided Hose 20 Bar 1.5m 1" BSPF with 10/6 model only