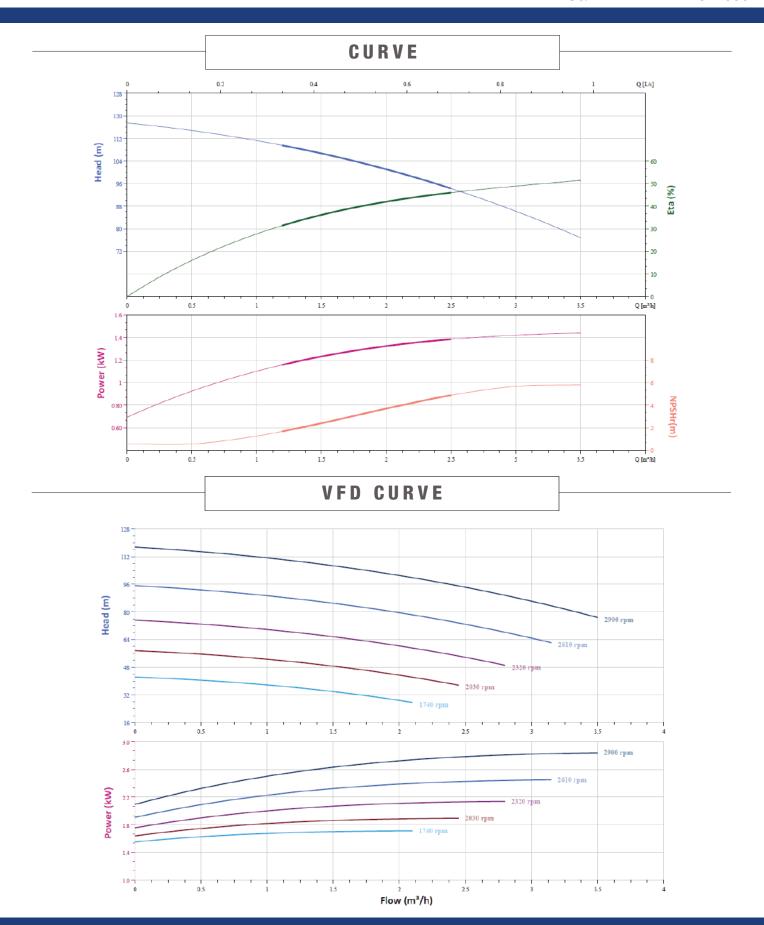

# TECHNICAL DATA

| RATED FLOW [M3/H]       | 2m3/hr                      |
|-------------------------|-----------------------------|
| MAX FLOW                | 3.5m3/hr                    |
| MAX HEAD                | 116.7M                      |
| OPTIMUM OPERATING RANGE | 1.2m3/hr @ 109.5m 31.6% eff |
|                         | 2.5m3/hr @ 94.3m 46.0% eff  |
| WORKING AIR TEMP        | 0°C - 40°C                  |
| LIQUID TEMPERATURE      | -15°C - 120°C               |
| HIGHEST EFFICIANCY      | 51.5%                       |
| MAXIMUM PUMP PRESSURE   | 33 bar                      |
| NET WEIGHT (KG)         | 31.7kg                      |

#### **DUAL PUMP CURVE**