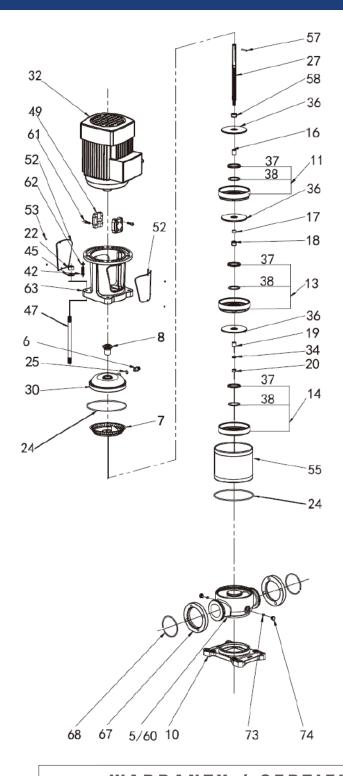

SUMMIT SERIES VERTICAL MULTISTAGE

DRIVE KIT

BIA-1VMS3/11T-DRIVE • 812399

- 6 Air vent plug
- 7 Top diffuser
- 8 Mechanical seal
- 10 Base plate
- 11 Diffuser
- 13 Support diffuser
- 14 Inducer
- 16 Impeller sleeve
- 17 Short impeller sleeve
- 18 Wear ring
- 19 Inlet impeller cover
- 20 Lock nut
- 22 Nut
- 24 O-ring
- 25 O-ring
- 27 Pump shaft
- 30 Seal base
- 32 Motor
- 34 Washer
- 36 Impeller
- 37 Choma cover
- 38 Choma
- 42 Blot
- 45 Washer
- 47 Stay bolt
- 49 Coupling
- 52 Coupling guard
- 53 Screw
- 55 Cylinder
- 57 Shaft pin
- 58 Locating sleeve
- 60 Common inlet and outlet chamber
- 61 Socket head cap screw
- 62 Washer
- 63 Bracket
- 67 Flange
- 68 Flange retaining ring
- 73 O-ring
- 74 Drain plug