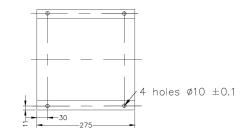

### DIMENSIONS

| BASE WIDTH & LENGTH | 275 |
|---------------------|-----|

SUMMIT SERIES VERTICAL MULTISTAGE
DRIVE KIT

BIA-1VMS3/11T-DRIVE • 812399

SUMMIT SERIES VERTICAL MULTISTAGE

DRIVE KIT

BIA-1VMS3/11T-DRIVE • 812399