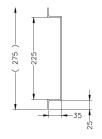

### DIMENSIONS

| BASE WIDTH & LENGTH | 275 |
|---------------------|-----|

SUMMIT SERIES VERTICAL MULTISTAGE
DRIVE KIT

BIA-1VMS3/11T-DRIVE • 812399

SUMMIT SERIES VERTICAL MULTISTAGE

DRIVE KIT

BIA-1VMS3/11T-DRIVE • 812399