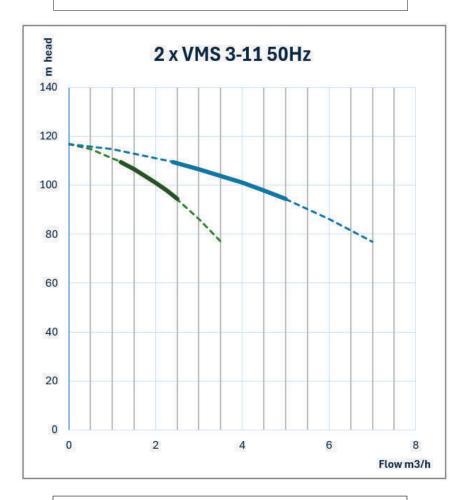

# TECHNICAL DATA

| RATED FLOW [M3/H]       | 2m3/hr                      |
|-------------------------|-----------------------------|
| MAX FLOW                | 3.5m3/hr                    |
| MAX HEAD                | 116.7M                      |
| OPTIMUM OPERATING RANGE | 1.2m3/hr @ 109.5m 31.6% eff |
|                         | 2.5m3/hr @ 94.3m 46.0% eff  |
| WORKING AIR TEMP        | 0°C - 40°C                  |
| LIQUID TEMPERATURE      | -15°C - 120°C               |
| HIGHEST EFFICIANCY      | 51.5%                       |
| MAXIMUM PUMP PRESSURE   | 33 bar                      |
| NET WEIGHT (KG)         | 31.7kg                      |

#### **DUAL PUMP CURVE**